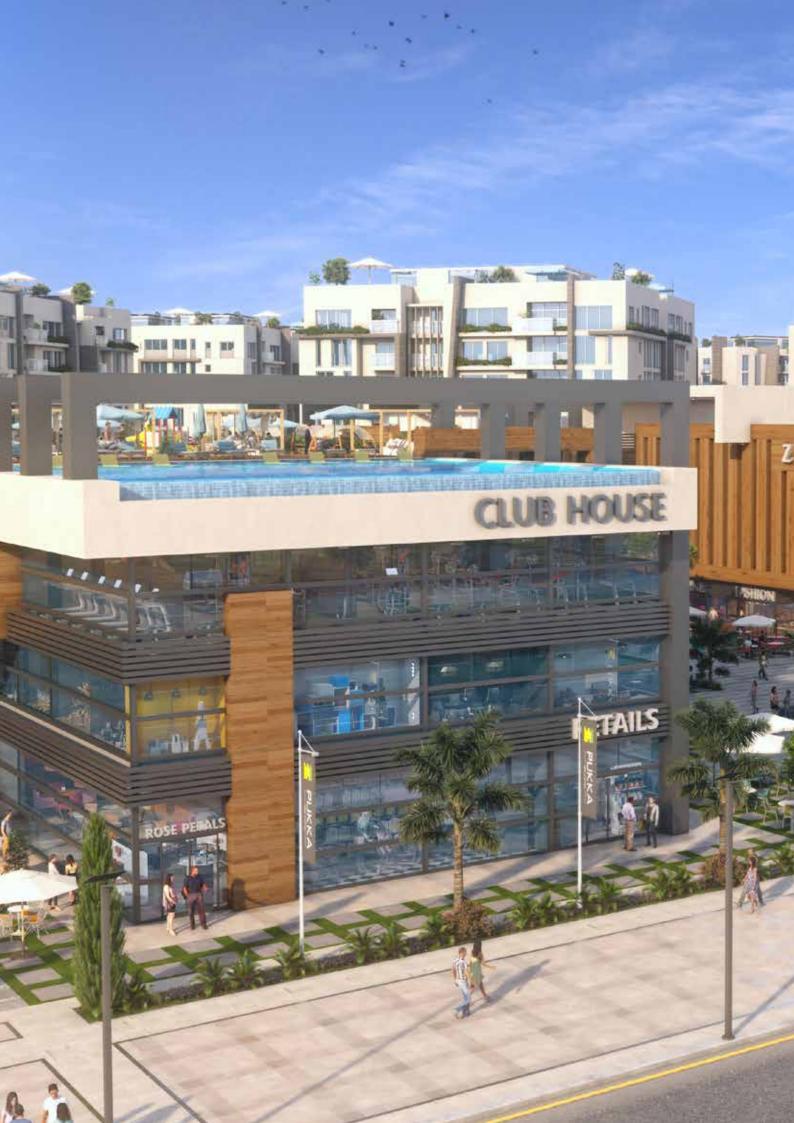

## **PUKKA - New Capital**

**Pukka New Capital** a luxurious community with all the facilities and amenities that a resident would need. This includes but is not limited to hypermarkets, medical centers, security systems.

**The project** is built on 40 acres. It consists of 43 buildings and 4 different types of units.

Our ultra-modern architectural design will not only influence the way people live in our community, but the way Egyptians live in our country