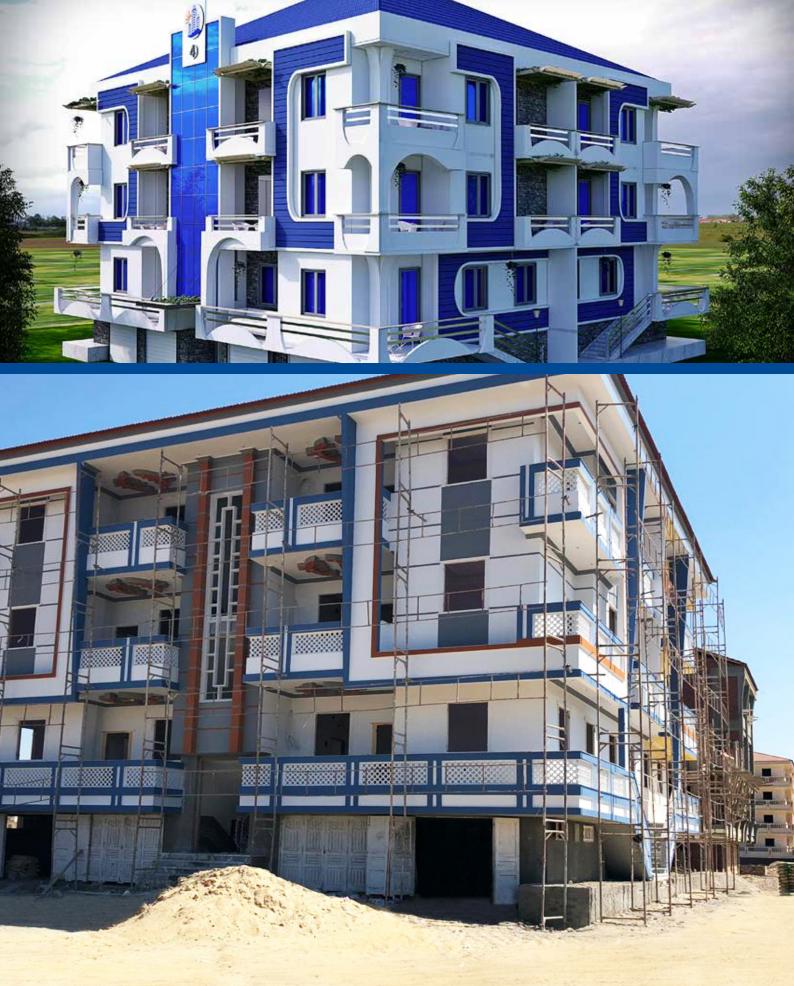

# **Sunset Gardens**

**Sunset Gardens** Ras Al Bar is an integrated residential and touristic project that is located next to the Olympic Village.

The project that spans over 40.000 m<sup>2</sup> includes a 5000 m<sup>2</sup> club house for the owners, a swimming pool, a 70" cinema, kid's area, a gym, as well as restaurants and cafes.

**Moreover**, the resort also includes a shopping mall with a food court, a fully-equipped clinic, a pharmacy, plenty of green areas in addition to a security and guarding system.