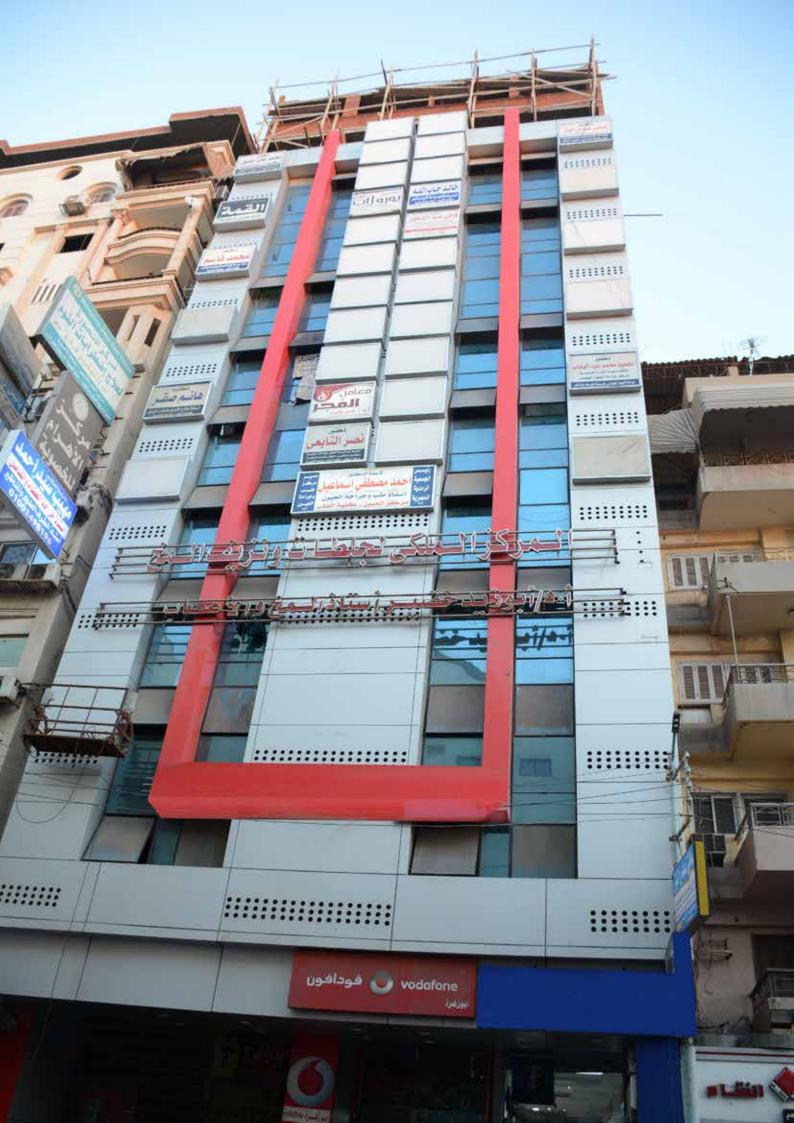

## **Mansoura Business Tower**

**Mansoura Business Tower** is located at the center of Mansoura's most prestigious commercial district, on Port Said Street and in front of Dar Ibn Loqman. The tower was built over an area of 725 m2 with a design that reflects its commercial nature. The units vary in spaces and they start from 30 m2. The tower also includes administrative and medical units as well as a 2500 m2 shopping mall.