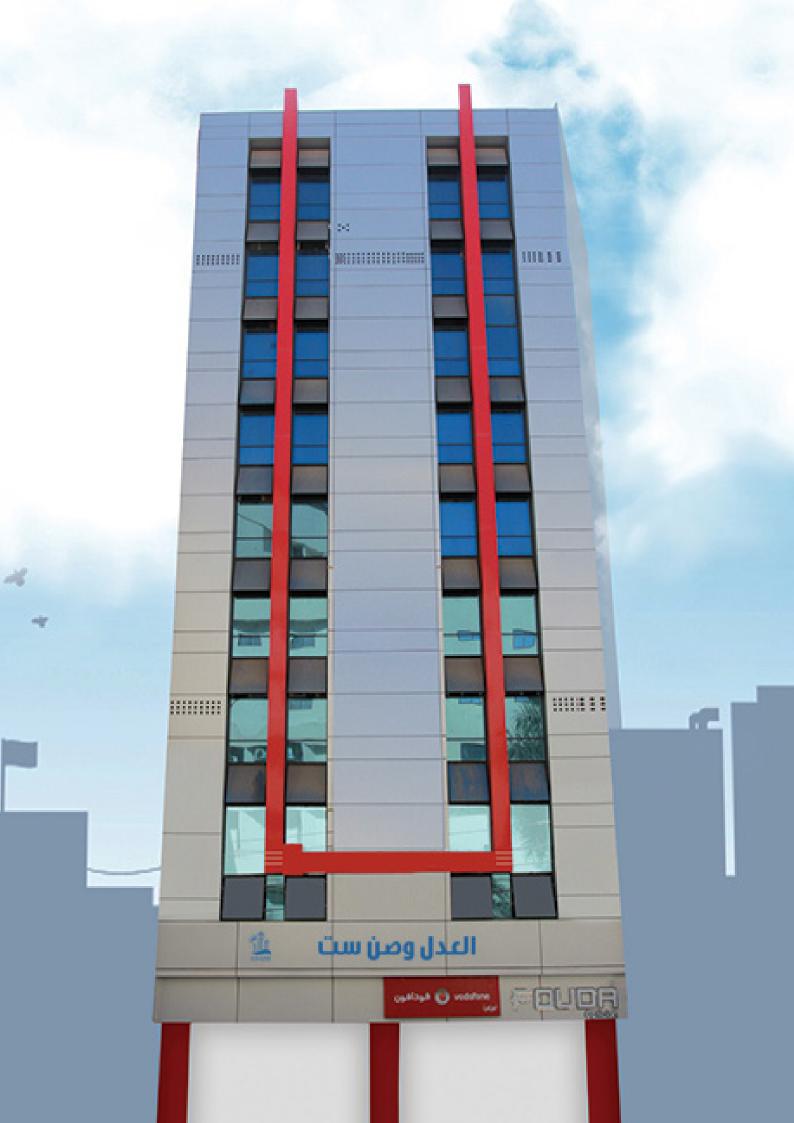

## **Mansoura Business Tower**

**Mansoura Business Tower** is located at the center of Mansoura's most prestigious commercial district, on Port Said Street and in front of Dar Ibn Loqman. The tower was built over an area of 725 m2 with a design that reflects its commercial nature. The units vary in spaces and they start from 30 m2. The tower also includes administrative and medical units as well as a 2500 m2 shopping mall.