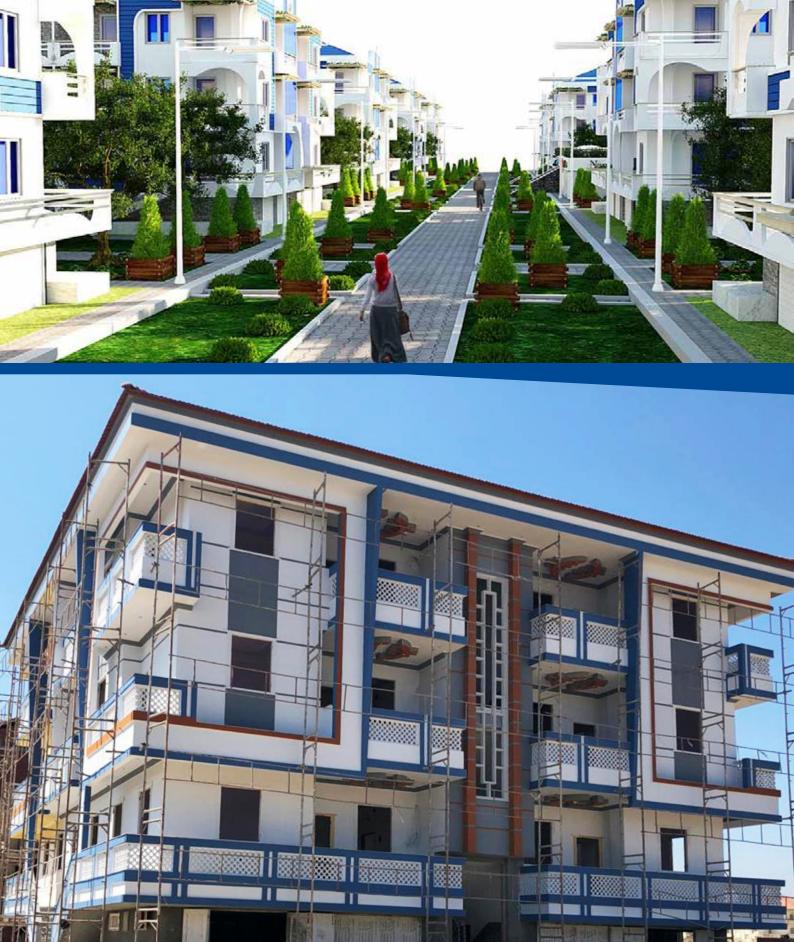

# **Sunset Gardens**

**Sunset Gardens** Ras Al Bar is an integrated residential and touristic project that is located next to the Olympic Village.

The project that spans over 40.000 m<sup>2</sup> includes a 5000 m<sup>2</sup> club house for the owners, a swimming pool, a 70" cinema, kid's area, a gym, as well as restaurants and cafes.

**Moreover**, the resort also includes a shopping mall with a food court, a fully-equipped clinic, a pharmacy, plenty of green areas in addition to a security and guarding system.